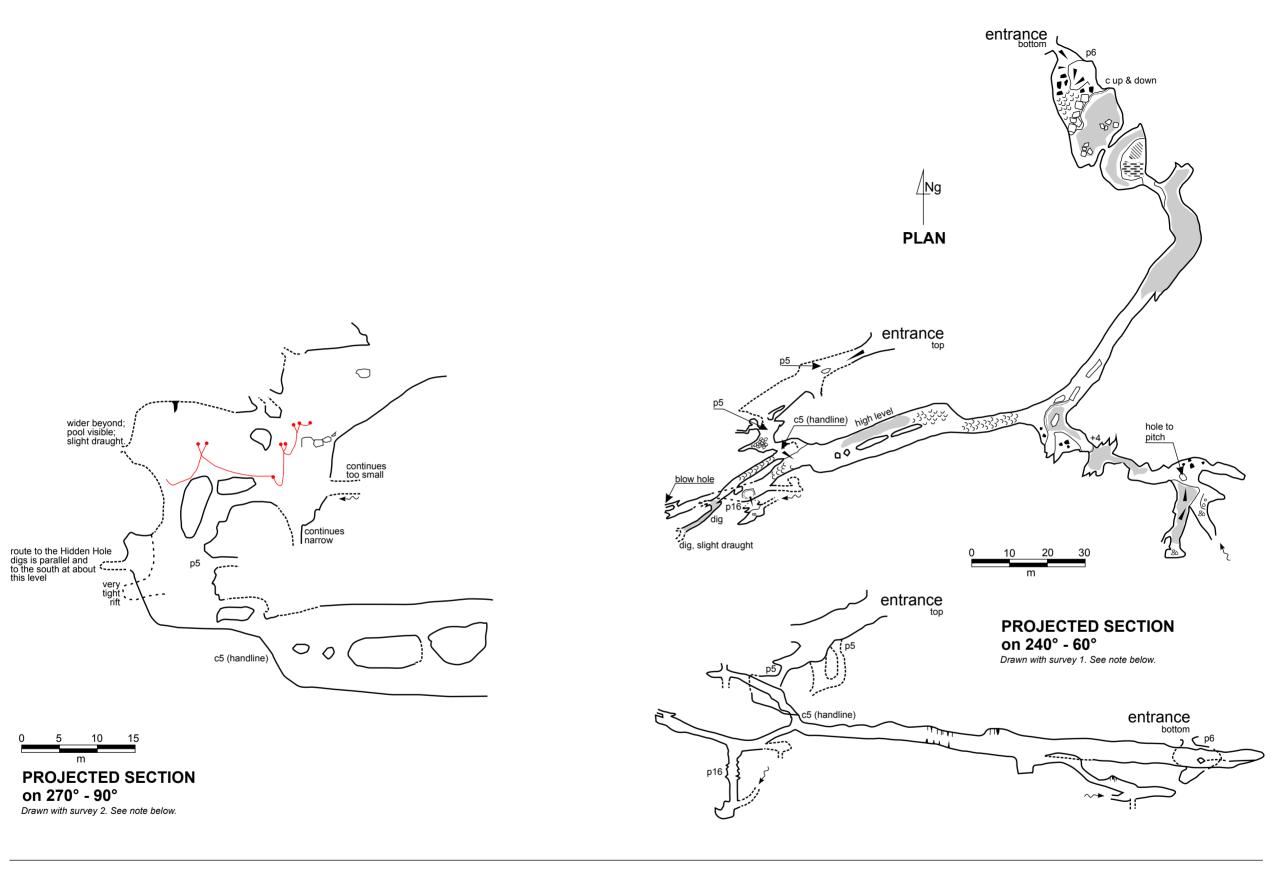

## Site 0042: Cueva de los Cefrales (Cueva de Dofrades)

South Vega Bottom entrance: 30T 0450902 4795603 altitude 242m Top entrance 30T 0450850 4795523 altitude 282m

Length 554m Depth 54m

1: Extended (down p16) and completely resurveyed 2001 to BCRA 5c; Hidden Hole digs surveyed 2002 2: Top entrance series extended by 80m and re-surveyed 2008. At this time the entrances were re-positioned using GPS and survey 1 fitted around the adjusted centre line. The projected section from 1 has not been adjusted or re-drawn. The 2008 projected section has been stretched around a centre line computed after it was drawn up.

Drawn by PS Drawn by AN