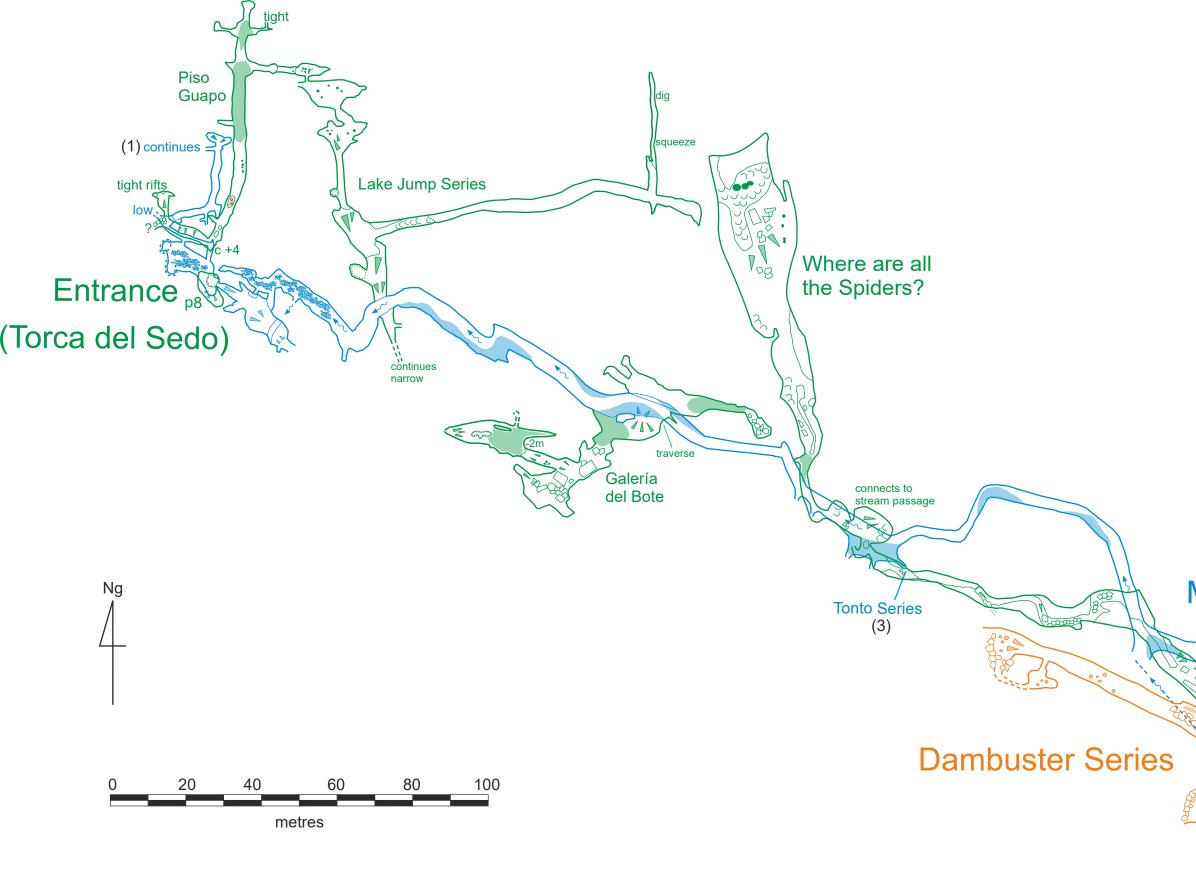

## Notes

(1) The connection with the bottom entrance, Cueva Tiva, is currently blocked by domestic waste.
(2) About 250m was surveyed in the Tonto Series in 1975 but this still needs re-surveying.
(3) The end of the passage is being dug to a continuation. At the base of the p8 there is a squeeze on to a second pitch.