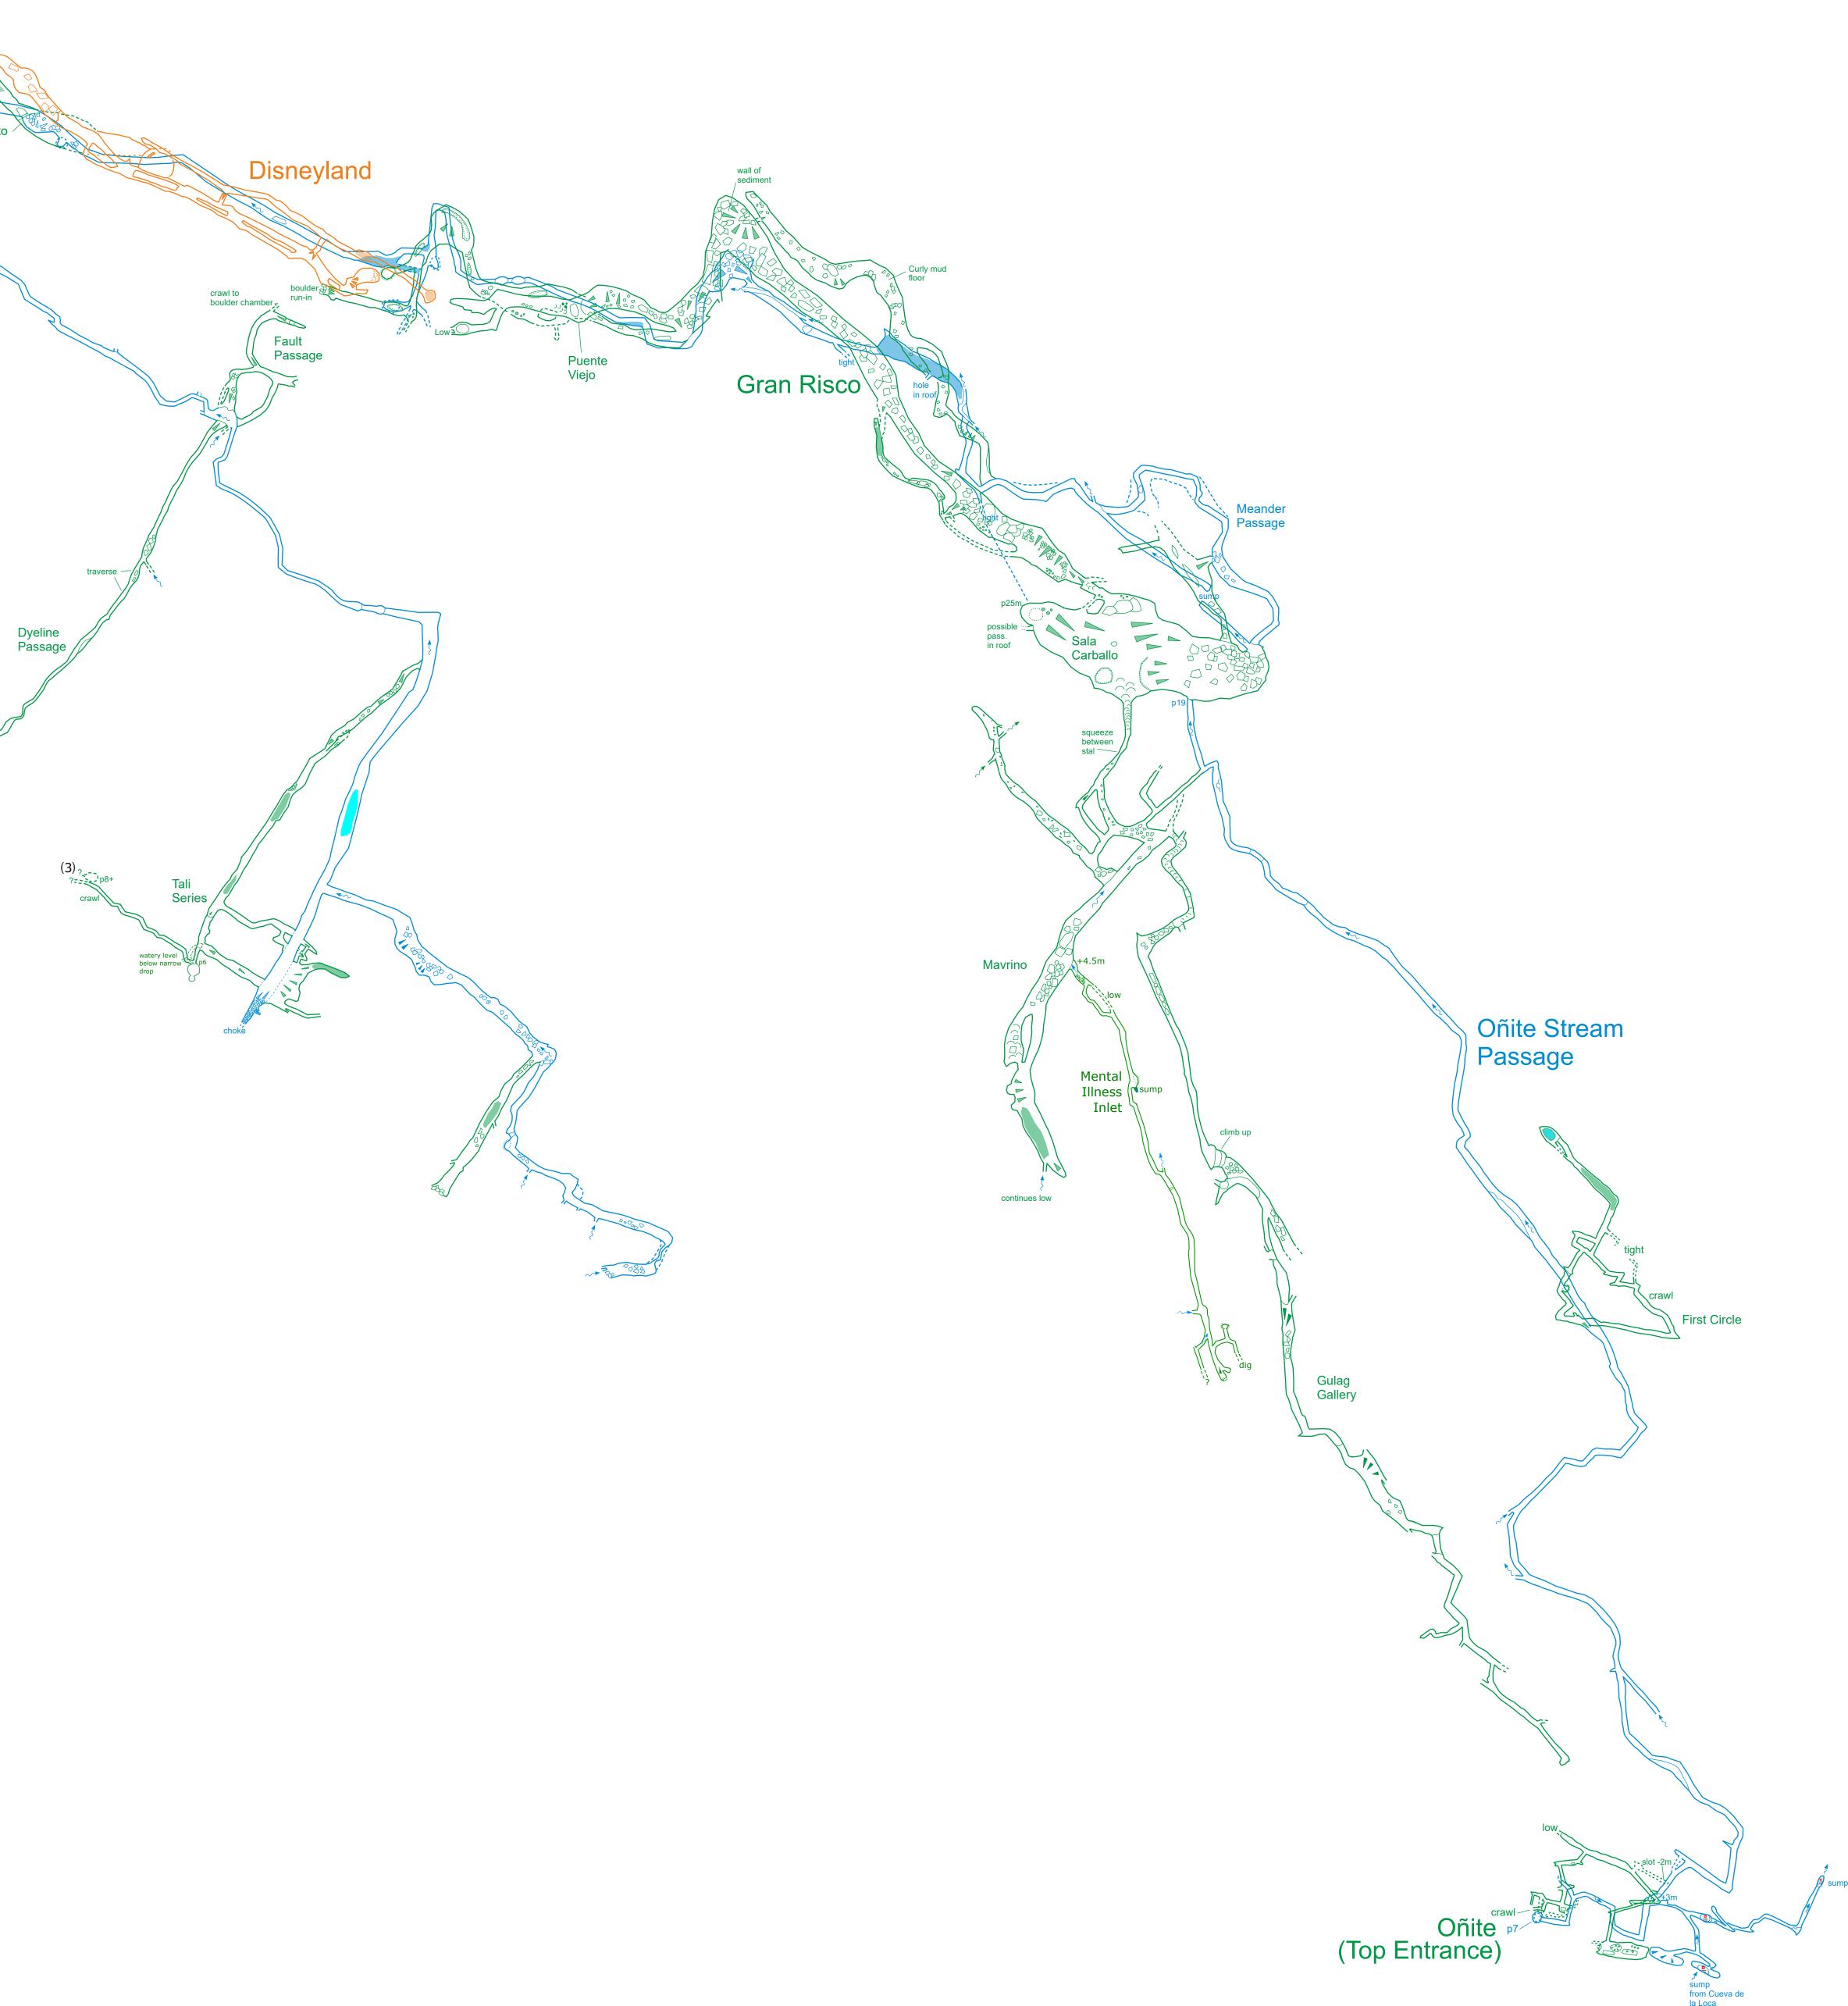

Surveyed 1975-2022 by J. Yeadon, L. Mills, M. Wood, P. Smith, S. Martin, Jenny Corrin, Carol Smith, I, Chandler, P. Papard, Carmen Smith, J. Sims, N. Dibben, T. Howard, A. Ives, P. Hall, Darren Jarvis, Fran McDonald, Alba castillo, P. Fretwell, P, Dold, A. Ritchie, P. Warren Drawn by P. Smith

## Notes

(1) The connection with the bottom entrance, Cueva Tiva, is currently blocked by domestic waste.
(2) About 250m was surveyed in the Tonto Series in 1975 but this still needs re-surveying.
(3) The end of the passage is being dug to a continuation. At the base of the p8 there is a squeeze on to a second pitch.



small choked hole

4m aven slight draught