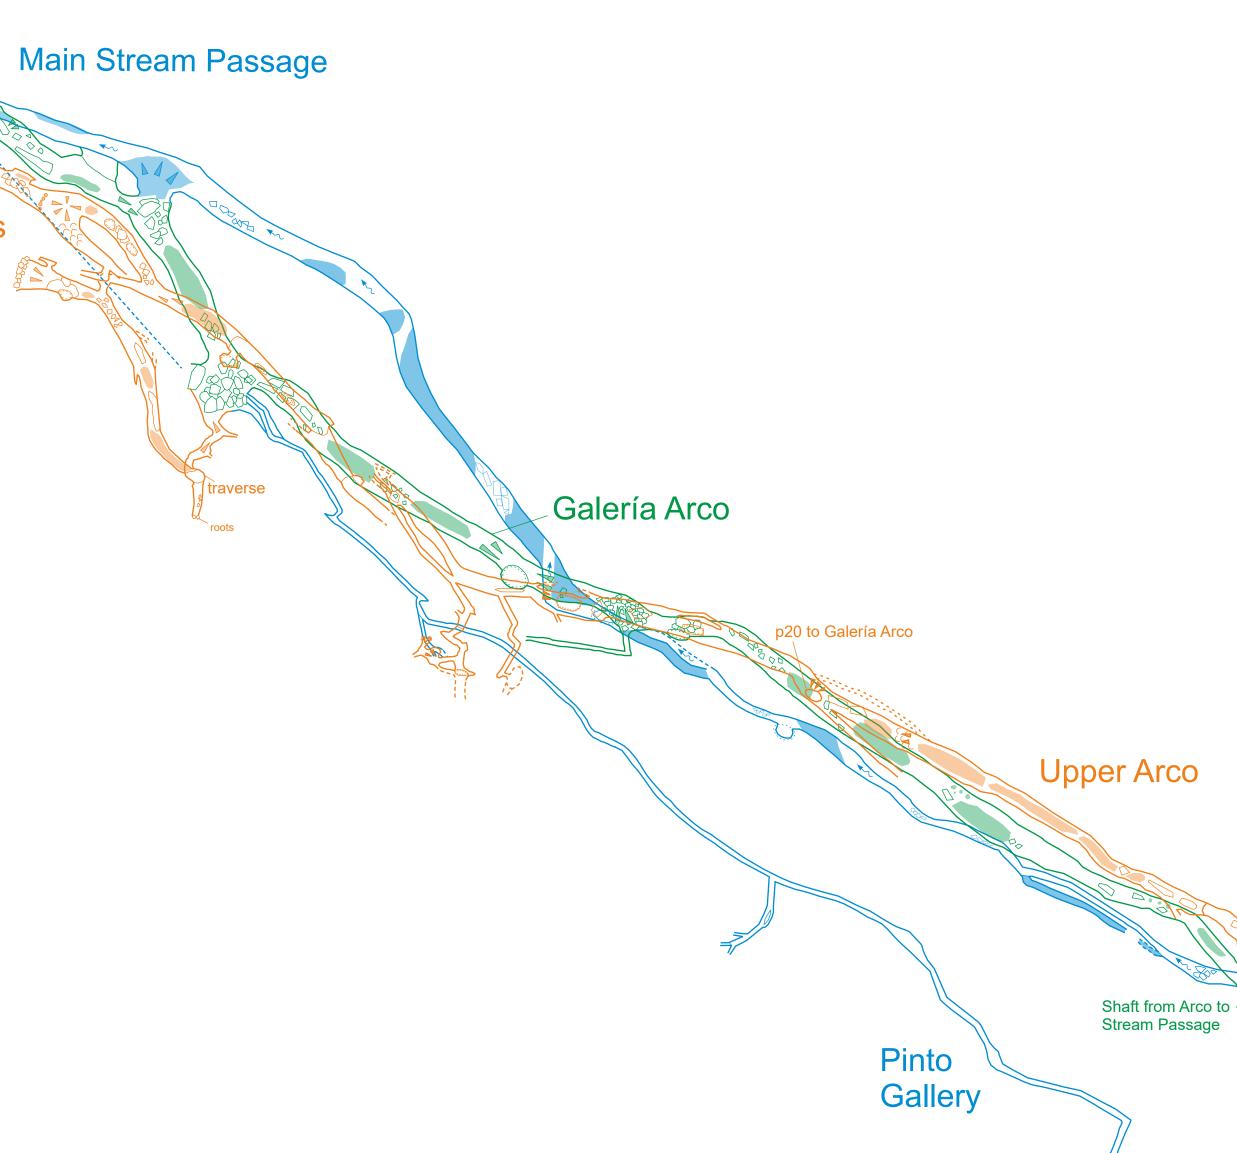

Surveyed 1975-2022 by J. Yeadon, L. Mills, M. Wood, P. Smith, S. Martin, Jenny Corrin, Carol Smith, I, Chandler, P. Papard, Carmen Smith, J. Sims, N. Dibben, T. Howard, A. Ives, P. Hall, Darren Jarvis, Fran McDonald, Alba castillo, P. Fretwell, P, Dold, A. Ritchie, P. Warren Drawn by P. Smith

## Notes

(1) The connection with the bottom entrance, Cueva Tiva, is currently blocked by domestic waste.
(2) About 250m was surveyed in the Tonto Series in 1975 but this still needs re-surveying.
(3) The end of the passage is being dug to a continuation. At the base of the p8 there is a squeeze on to a second pitch.



small choked hole

4m aven slight draught