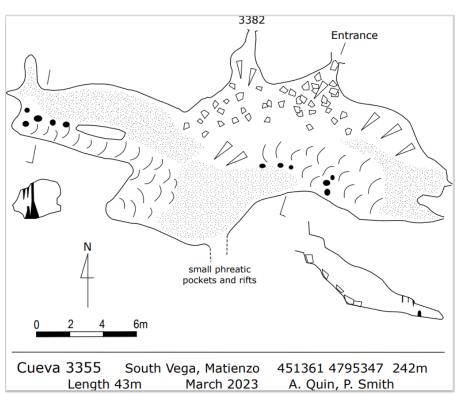

ed and identified.

In Torca de Azpilicueta (0333), an attempt was made to survey the *87 Series* that goes off next to the rift pitch prior to the big pitch however rigging proved too problematic due to excessive muddy and flaky walls and

it was decided the best option would be to rig and survey site 0675 that intersects this series and

Cueva del Comellantes

Citizen Science meet

survey from that end.

At Torca del Dron (4669), nearly 100m of new cave was surveyed in the *His & Hers* area. The "water splash" pitch was dropped followed by two more pitches then a muddy crawl to two further pitches that both entered the same chamber where there was no way on. There are still a number of other leads at this site to investigate.



Page 4 of 23

Cave 3355 was pushed and surveyed to 43m.





A 21m-long new site (5321) on the edge of a wood, covered in cut branches, was 10m deep to a small chamber with a short passage opening up to a clean washed aven.





# 5321:shaft

South Vega 30T 451396 4795364 (Datum: ETRS89) Altitude 223m Length 21m Depth 11m Surveyed by Martyn Grayson and Jess Eades, April 2023 Drawn in CaveRenderPro by Juan Corrin

A significant development was at Tablons (0242) where a comprehensive check for where the main draught comes from was made and a rift passage was pushed in the final chamber to two strongly draughting leads that now need some digging work. The rift passage is tight but should be passable by moving loose fill and rocks on the floor at this



key site.

At Volcano Cave (1391) the dig in the final chamber was checked out.



This "dig" had