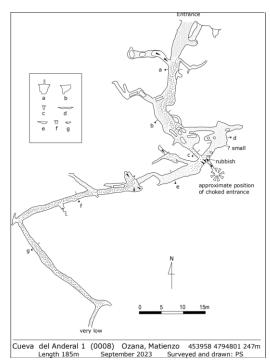

floor and a 6m aven.



### El Sedo, La Colina, Cubilla and Ozana

As part of the Bat Project, Cueva del Concebo (0012) and



Cueva de Cuatribu (0013) were found to have active bat presence with four species identified in the latter cave. Cueva del Anderal 1 was pushed and re-surveyed.

On Mullir the shaft 1451 was pushed down 5m to where a tight slot stopped progress. It now needs work to remove

loose rock to continue. A chamber can be seen below but no draught was felt. At Ozana, cave 3884 was checked and is thought to be worth digging as it has some promise. Cueva de Tiva (0026) was checked for draughts at a blockage. Draughts were found from boulders high up and also low down on the left with a 10m difference in vertical beight between the locations, more work is needed to investig



height between the locations, more work is needed to investigate these sites.

# The North-East Sector and The Four Valleys System

#### La Secada

Here, the main work was in Torca la Decepción (4732) where, over



Hog as well as checking side passages in the same area. This entrance was then used to check for leads in Shrimp Bone Inlet, Rocky Horror and the Trident Series in Cueva Hoyuca (0107). The main surveying work was carried out in Shrimp Bone Inlet, where over 200m of passages were found. The route into the Trident Series is via a climb up the south wall from near the start of Rocky Horror to an old "campsite" chamber. A number of leads in Trident were noted and still

six trips, the rigging bolts were replaced with stainless captive type as the previous bolts had rusted. The ma