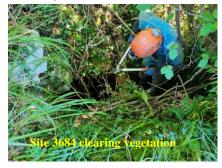

ng is needed at the site.



Torca el Suto

(#3450) San Antonio, Entrambasaguas, Cantabria 30T 445949 4800807 (Datum: ETRS89) Altitude 159m Length 216m Depth 84m

**Left Hand Series** surveyed April 2023 by Alex Ritchie with Oliver Brain and Paul Fairman **Right Hand Series** surveyed March 2023 by members of the Imperial College Caving Club

Final drawing by Juan Corrin in Affinity Designer

## Cobadal

Shaft 3684 a climb of 2m met a slope down to a chamber 3m across with a pitch at its base. To



progress it needs a crowbar to move three rocks to get down the pitch of about 6m. A promising passage can be seen at the bottom.

A chamber is visible at the draughting cave 3685, but it needs capping to make progress.

Bus Stop Shelter Cave (2908) was surveyed to 35m with limited prospects.





Fat Boy GT (0613) was checked as part of the Bat Project and found to have bats present. The end of the cave was looked at for a digging prospect. This is possible, but will need scaffolding to secure boulders - a major dig.



The entrance to Sumidero de Cobadal (1930) was found to be passable and the route to the boulder choke above *Wessex Inlet* was checked out. Digging high up in this strongly draughting

choke has much potential.

# **Northen Sector**

#### Garzón

Cave 4132 was dug to remove a boulder and was found to be too tight after 17m and 9m depth. Shaft 4242 was dug to 5m depth and length.

### Hazas de Cesto

Cueva del Palomas (4004) in Riolastras was checked as part



of the Bat Project and groups of greater and lesser horseshoe bats were identified. The majority were