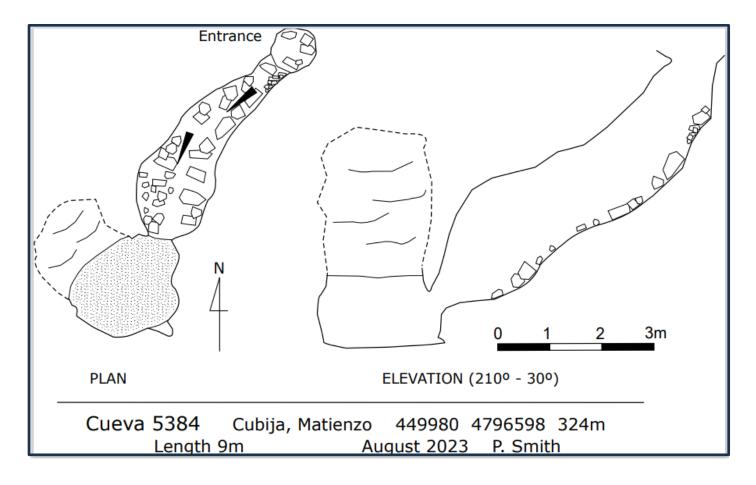

nd 5325) however both need more work to progress.

Cueva Dana

In Cueva del Molino (Agua) (0059) possible bats were seen, but too high up to confirm - viewing to confirm will need a very strong light! An ecological meet held by the Cantabrian Speleological Federation was well attended by cavers from across Cantabria. The aim was looking at the different fauna in the various cave environments as you move from the entrance



to the inner area with no daylight. Nearby a new site Cueva Dana (5387) that draughts strongly was found by a dog named Dana. It was dug down 3m to a tight section where a boulder fill will need to be removed to make progress.

A new cave, 5384, above a pylon, is a steep scramble down to a restriction then a 1.5m climb down to a chamber with a mud floor and a 6m aven.



### El Sedo, La Colina, Cubilla and Ozana

As part of the Bat Project, Cueva del Concebo (0012) and



Cueva de Cuatribu (0013) were found to have active bat presence with four species identified in the latter cave. Cueva del Anderal 1 was pushed and re-surveyed.

On Mullir the shaft 1451 was pushed down 5m to where a tight slot stopped progress. It now needs work to remove

loose rock to continue. A chamber can be seen below but no draught was felt. At Ozana, cave 3884 was checked and is thought to be worth digging as it has some promise. Cueva de Tiva (0026) was checked for draughts at a blockage. Draughts were found from boulders high up and also low down on the left with a 10m difference in vertical beight between the locations, more work is needed to investig



height between the l