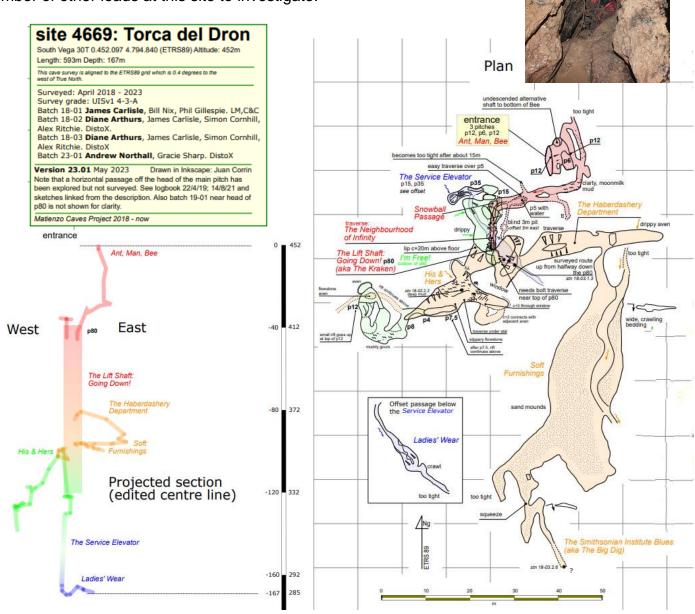

# Introduction

This report covers the expedition speleological work in the permit area 17 shown in figure 1 below

in the period from November 2022 to October 2023. This covers Ribamontan al Monte south of the A-8 autopista, Solorzano, Entrambasaguas east of the CA-651 and Ruesga north of Cruz Uzano. The permit also covers work in Cueva Vallina which was proved to link hydrologically with the South Vega system in Matienzo in 2016. The expedition has agreed formal agreements with Club de Espeleología la Cambera to jointly work the Ribamontan al Monte area and with Espeleo Club Tortosa to work in Cueva Vallina.