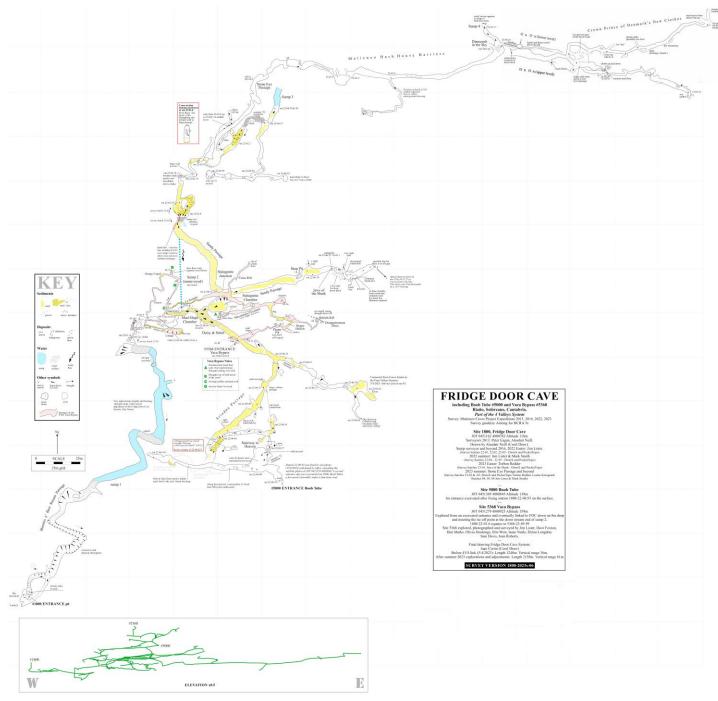

# Introduction

This report covers the expedition speleological work in the permit area 17 shown in figure 1 below

in the period from November 2022 to October 2023. This covers Ribamontan al Monte south of the A-8 autopista, Solorzano, Entrambasaguas east of the CA-651 and Ruesga north of Cruz Uzano. The permit also covers work in Cueva Vallina which was proved to link hydrologically with the South Vega system in Matienzo in 2016. The expedition has agreed formal agreements with Club de Espeleología la Cambera to jointly work the Ribamontan al Monte area and with Espeleo Club Tortosa to work in Cueva Vallina.