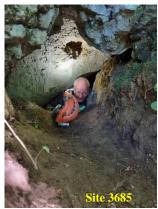

HAND (West) SERIES
elevation facing N

ELECTHAND (West) SERIES
elevation facing N

the site as well as exploring new sections, adding 77m to the total surveyed length. No way on was found at bottom of left-hand route but a traverse over the top of the big pitch is a possible way on. Some re-bolting is needed at the site.



Torca el Suto

(#3450) San Antonio, Entrambasaguas, Cantabria 30T 445949 4800807 (Datum: ETRS89) Altitude 159m Length 216m Depth 84m

**Left Hand Series** surveyed April 2023 by Alex Ritchie with Oliver Brain and Paul Fairman **Right Hand Series** surveyed March 2023 by members of the Imperial College Caving Club

Final drawing by Juan Corrin in Affinity Designer

## Cobadal

Shaft 3684 a climb of 2m met a slope down to a chamber 3m across with a pitch at its base. To



progress it needs a crowbar to move three rocks to get down the pitch of about 6m. A promising passage can be seen at the bottom.

A chamber is visible at the draughting cave 3685, but it needs capping to make progress.

Bus Stop Shelter Cave (2908) was surveyed to 35m with limited prospects.





Fat Boy GT (0613) was checked as part of the Bat Project and found to have bats present. The end of the cave was looked at for a digging prospect. This is possible, but will need scaffolding to secure boulders - a major dig.



The entrance to Sumidero de Cobadal (1930) was found to be passable and the route to the boulder choke above *Wessex Inlet* was checked out. Digging high up in this strongly draughting

choke has much potential.

# **Northen Sector**

#### Garzón

Cave 4132 was dug to re