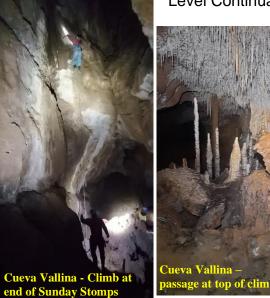

roject aiming to provide a breakthrough in the field of temperature

reconstruction by developing a new palaeothermometer using phosphate-oxygen isotopes contained within speleothems. The NERC-funded project uses Cueva-Cubío del Llanío (3234) in Riaño as the collection centre. As part of this work 150 litres of sample water were collected for transport back to Lancaster for testing.

No water tracing took place partly due to the dry weather conditions during expedition times; we expect to resume this work in 2024.

# **Southern Sector**

Cueva Vallina (0733)

At the end of the Sunday Stomps the climb at the end of the large passage from the top entrance

was climbed and over three trips over 700m of mainly large passage (Top Level Continuation) was found. One passage was found going back



above the Sunday Stomps before connecting back into the main passage. A climb and some leads are left to be looked at in 2024.

The work in the area around *Zona Blanca* and *Swirl Chamber* continued to tie up some loose ends and confirm links between passages. Exploration in this section of the cave is now complete.

Nearer the entrance, a side passage off the *Sunday Stomps* was found. This consisted of 42m of passage with numerous gypsum flowers on the walls, and so it was named *Gypsum Paradise*.



Jim Lister and Mark Smith dived upstream sump 9 to find it to be only 7m long to 120m of low then flat-out passage that is still going, but small. It has yet to be surveyed.

### South Vega

Over thirty caves were visited in this area, including 14 sites inspected as part of the Bat Proje