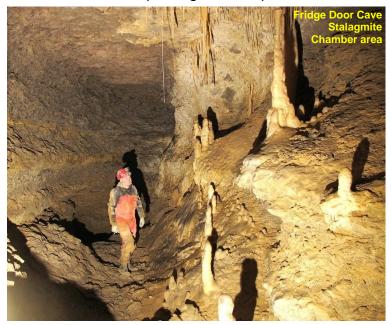

This year some time was spent on a number of projects including: work to connect Fridge Door Cave (1800) to Cueva-Cubio del Llanio (3234) and to locate and then excavate and make stock proof a new entrance needed for better and safer access for divers; stabilising Giant Panda Entrance (2691) which had started to