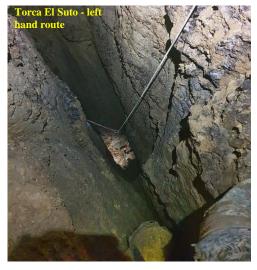

none were found going or worth continuing. The team notice green pollution coming in and saw it went to the downstream end of Sump 5b. A survey was completed of small finds. The main lead to push in this area is GH Aven as other leads need too much work in this remote location.

The complex shaft system El Suto (3450) was visited on five occasions with some resurveying of

P18

RIGHT HAND (East) SERIES
extended elevation

p34

Survex centre line
elevation facing N

ELECTHAND (West) SERIES
elevation facing N

ELECTHAND (West) SERIES
elevation facing N

the site as well as exploring new sections, adding 77m to the total surveyed length. No way on was found at bottom of left-hand route but a traverse over the top of the big pitch is a possible way on. Some re-bolting is needed at the site.



Torca el Suto

(#3450) San Antonio, Entrambasaguas, Cantabria 30T 445949 4800807 (Datum: ETRS89) Altitude 159m Length 216m Depth 84m

**Left Hand Series** surveyed April 2023 by Alex Ritchie with Oliver Brain and Paul Fairman **Right Hand Series** surveyed March 2023 by members of the Imperial College Caving Club

Final drawing by Juan Corrin in Affinity Designer

## Cobadal

Shaft 3684 a climb of 2m met a slope down to a chamber 3m across with a pitch at its base. To



progress it needs a crowbar to move three rocks to get down the pitch of about 6m. A promising passage can be seen at the bottom.

A chamber is visible at the draughting cave 3685, but it needs capping to make progress.

Bus Stop Shelter Cave (2908) was surveyed to 35m with limited prospects.





Fat Boy GT (0613) was c