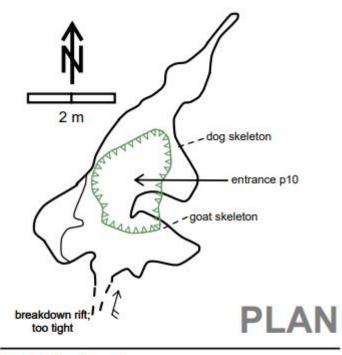

rigging proved too problematic due to excessive muddy and flaky walls and

it was decided the best option would be to rig and survey site 0675 that intersects this series and

Cueva del Comellantes

Citizen Science meet

survey from that end.

At Torca del Dron (4669), nearly 100m of new cave was surveyed in the *His & Hers* area. The "water splash" pitch was dropped followed by two more pitches then a muddy crawl to two further pitches that both entered the same chamber where there was no way on. There are still a number of other leads at this site to investigate.



Page 4 of 23

Cave 3355 was pushed and surveyed to 43m.





A 21m-long new site (5321) on the edge of a wood, covered in cut branches, was 10m deep to a small chamber with a short passage opening up to a clean washed aven.





# 5321:shaft

South Vega 30T 451396 4795364 (Datum: ETRS89) Altitude 223m Length 21m Depth 11m Surveyed by Martyn Grayson and Jess Eades, April 2023 Drawn in CaveRenderPro by Juan Corrin

A significant development was at Tablons (0242) where a comprehensive check for where the main draught comes from was made and a rift passage was pushed in the final chamber to two strongly draughting leads that now need some digging work. The rift passage is tight but should be passable by moving loose fill and rocks on the floor at this



key site.

At Volcano Cave (1391) the dig in the final chamber was checked out.



This "dig" had partly collapsed since the last visit over 10 years ago. To make progress, shoring and significant digging is now needed. This is a key site between Reñada and Vallin