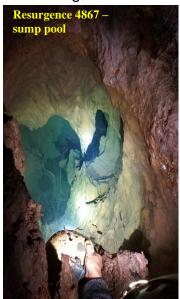

r a few metres, a cave on the north Matienzo Caves Project 2023 wall, Ravine Cave (5381), was found. This went some 5m to a tight section on a bend and needs a very thin person or capping to continue. There is a small draught. 1m 2m Just to the south in a wooded hollow next to the open fields, another cave was discovered on the west wall that ran through the limestone to an exit with two further openings to the surface (Four Entrance Cave, 5382). This was surveyed as a 17m long walking passage. Site 5382 Hazas de Cesto entrance 30T 452883 4805808 Alt:49m 3m deep gully Length 17m, depth 2m Surveyed 2023 to BCRA 5c by Ioan Roberts & Elin West Drawn by Phil Papard in Corel Draw Matienzo Caves Project 2023

Ng

5m

### El Rincón

The resurgence 4867 was pushed and surveyed following lunch at



the nearby El Rincón Bar. It had been assumed only a few tens of metres would need surveying, but the team found 155m of passage, some quite small and sharp. A possible sump was found but the nature of the passage will make access a little awkward. It is probably first worth a look





with a small diving kit to check it is a sump that may go. There is some potential in the hills behind this resurgence for more extensive cave.

### Beranga

Five small caves were found on the south side of the N634: most seemed to be old, abandoned caves now truncated by the road cuttings. The most extensive was Bus Stop Cave (5336) that was surveyed to 80m passing



Rus Stop
Entrance

Entrance

O 10m 20m

Matlock Head

Site 5336 Bus Stop Cave
Beranga
30T 451600 4806553 Alt:70

under the railway.

Anoth