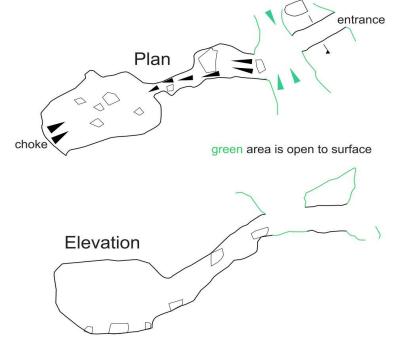

s dug to 5m depth and length.

### Hazas de Cesto

Cueva del Palomas (4004) in Riolastras was checked as part



of the Bat Project and groups of greater and lesser horseshoe bats were identified. The majority were in an area of heavily eroded limestone with a number of gulleys and drops mainly covered by trees. The caves here are clearly fragments of very old systems. Cueva la Centinela (4941) was dug open to a walking passage then pushed beyond a tight section to end after about a further 10m to give a 44m long cave. Gordon worked on excavating a crawl just past this new passage. A dig in an adjacent blocked passage in this site was dug but progress

is slow, and prospects seem low.

Nearby Arch Cave 2 (5361) was explored down a 30 degree slope to a chamber giving a cave length of 18m.







tight bend needs to be enlarged On the east side of the road is an area of well eroded bedrock with a number of small hollows Site 5381 Hazas de Cesto 30T 452892 4805846 Alt:48m and ravines. Length 5m, depth 2m Surveyed 2023 to BCRA 5c One small ravine runs off at right angles to the by Ioan Roberts & Elin West Drawn by Phil Papard in Corel Draw road and, after a few metres, a cave on the north Matienzo Caves Project 2023 wall, Ravine Cave (5381), was found. This went some 5m to a tight section on a bend and needs a very thin person or capping to continue. There is a small draught. 1m 2m Just to the south in a wooded hollow next to the open fields, another cave was discovered on the west wall that ran through the limestone to an exit with two further openings to the surface (Four Ent