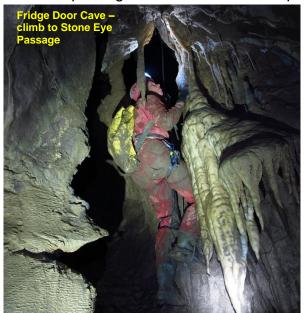

This year some time was spent on a number of projects including: work to connect Fridge Door Cave (1800) to Cueva-Cubio del Llanio (3234) and to locate and then excavate and make stock proof a new entrance needed for better and safer access for divers; stabilising Giant Panda Entrance (2691) which had started to