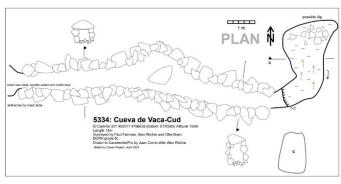

e identified but more work is required.

The river around the sinks at Carcavuezo have recently been cleared of debris by



the local authority with the aim of reducing flooding. This work included clearing the overflow channel from the sinks to near the entrance to Cueva de Carcavuezo (0081). The main entrance was found to be blocked by logs, but below at the end of the

overflow channel a site was found that should be fairly easy to open as an alternative entrance. In the past, an entrance in this area had been found (3895) but subsequently blocked by flood debris.

One of the more improbable caves was found adjacent to the main road in Matienzo just to the south of the river bridge. What looked just like an outlet for a field drain aroused enough interest

for one member to get a







light and explore in his normal clothes, finding it was in fact a cave (Vaca-Cud, site 5334). He returned with a team and surveyed the 14mlong cave. It has limited prospects, but does show that the limestone does extend to the valley floor in this area.

At Cueva del Anío (0151) a tight rift not on the survey was found and this was pushed, and the cave surveyed to 41m where more work will be needed to make more progress. At La Cuvía (0086) the end was pushed until it became too tight. A number of sites in key locations continued to be dug with some progress but more work is needed. Site 2770 was dug to 9m but still needs more work. Extensive digging took place at Apprentice Cave (2108), but prospects now look



poor, and attention moved to dig 2101 which was progressed for 5m. Socks (10