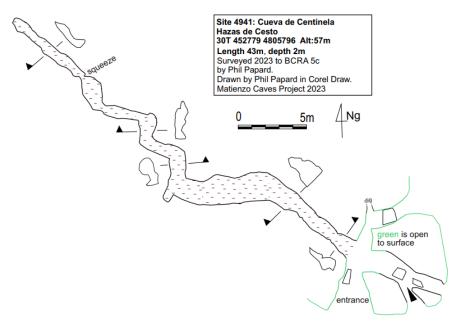

ds capping to make progress.

Bus Stop Shelter Cave (2908) was surveyed to 35m with limited prospects.





Fat Boy GT (0613) was checked as part of the Bat Project and found to have bats present. The end of the cave was looked at for a digging prospect. This is possible, but will need scaffolding to secure boulders - a major dig.



The entrance to Sumidero de Cobadal (1930) was found to be passable and the route to the boulder choke above *Wessex Inlet* was checked out. Digging high up in this strongly draughting

choke has much potential.

# **Northen Sector**

#### Garzón

Cave 4132 was dug to remove a boulder and was found to be too tight after 17m and 9m depth. Shaft 4242 was dug to 5m depth and length.

### Hazas de Cesto

Cueva del Palomas (4004) in Riolastras was checked as part



of the Bat Project and groups of greater and lesser horseshoe bats were identified. The majority were in an area of heavily eroded limestone with a number of gulleys and drops mainly covered by trees. The caves here are clearly fragments of very old systems. Cueva la Centinela (4941) was dug open to a walking passage then pushed beyond a tight section to end after about a further 10m to give a 44m long cave. Gordon worked on excavating a crawl just past this new passage. A dig in an adjacent blocked passage in this site was dug but progress

is slow, and prospects seem low.

Nearby Arch Cave 2 (5361) was explored down a 30 degree slope to a chamber giving a cave length of 18m.







tight bend needs to be enlarged On the east side of the road is an area of well eroded bedrock with a num