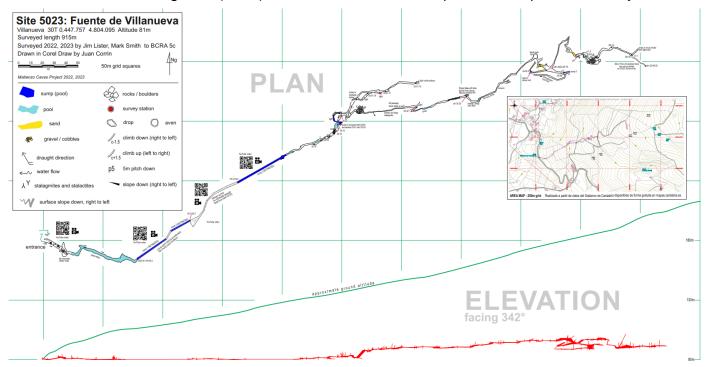

out. This was first explored in 1977 and documented with a sketch in the logbook. The presumed entrance was found to be a dark rock face with water coming over from above. Further up the hill, a draughting hole with an old tree trunk blocking it up was found. On looking carefully at the old sketch, it seems that this is the hole found and explored in 1977. This site needs looking at in 2024, but it requires a



chainsaw to gain access and then some sort of stock proof cover/fence provided.

Villanueva, Ribamontán al Monte - This area is shared with the Club Montaña y Espeleología La Cambera.

Cueva de Covachera (5036) was dug extending this cave to 15m. There is still a good draught at the end.

At the Villanueva resurgence (5023) Jim and Mark dived and pushed sump 4 and surveyed finds





to add 133m to the cave - more work is needed to push this system.

Three other sites were looked at in the Villanueva area: cave 5191 was pushed 5m to a tiny sump and a sink 5345 and shakehole / collapse were located, but neither dug.

At the cave 5192, a descending hole was looked at near the section "b" on the survey but found to be too tight with no draught.

**Moncobe** work carried out with the agreement of the club G.E. Pistruellos.

At El Cubillón, 2538, work was made to complete survey and pushing work. Hilary Step passage was pushed but, after a couple of decorated chambers it was choked with calcite. A pitch that was found at Easter near the end of the system was rigged so Mark Smith could dive the sump. However, at the sump no belay for the line could be found and an underc