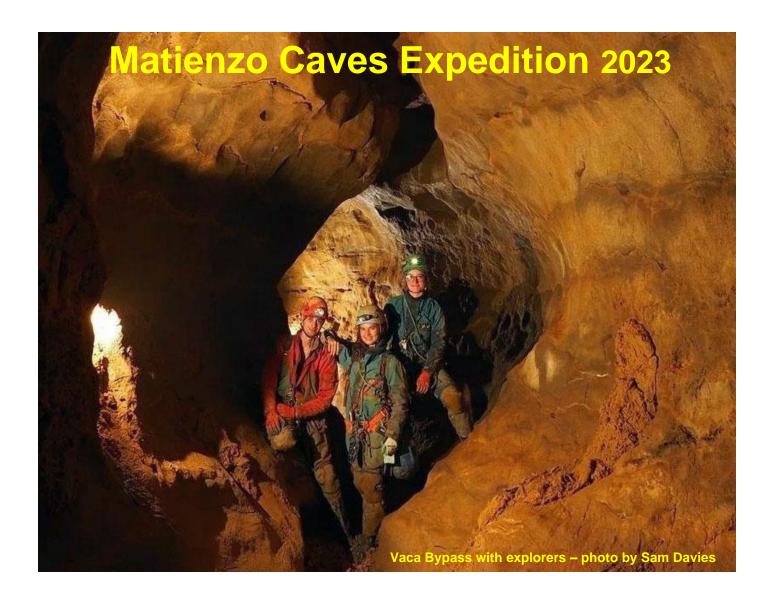

# Introduction

This report covers the expedition speleological work in the permit area 17 shown in figure 1 below

in the period from November 2022 to October 2023. This covers Ribamontan al Monte south of the A-8 autopista, Solorzano, Entrambasaguas east of the CA-651 and Ruesga north of Cruz Uzano. The permit also covers work in Cueva Vallina which was proved to link hydrologically with the South Vega system in Matienzo in 2016. The expedition has agreed formal agreements with Club de Espeleología la Cambera to jointly work the Ribamontan al Monte area and with Espeleo Club Tortosa to work in Cueva Vallina.