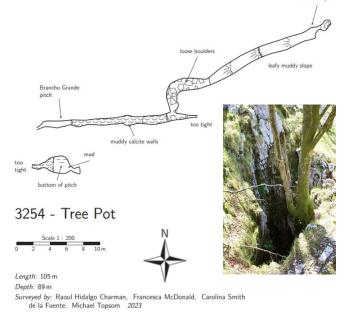

# Introduction

This report covers the expedition speleological work in the permit area 17 shown in figure 1 below

in the period from November 2022 to October 2023. This covers Ribamontan al Monte south of the A-8 autopista, Solorzano, Entrambasaguas east of the CA-651 and Ruesga north of Cruz Uzano. The permit also covers work in Cueva Vallina which was proved to link hydrologically with the South Vega system in Matienzo in 2016. The expedition has agreed formal agreements with Club de Espeleología la Cambera to jointly work the Ribamontan al Monte area and with Espeleo Club Tortosa to work in Cueva Vallina.