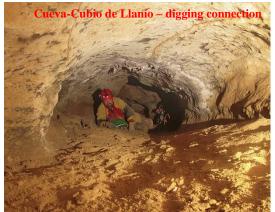

This year some time was spent on a number of projects including: work to connect Fridge Door Cave (1800) to Cueva-Cubio del Llanio (3234) and to locate and then excavate and make stock proof a new entrance needed for better and safer access for divers; stabilising Giant Panda Entrance (2691) which had started to