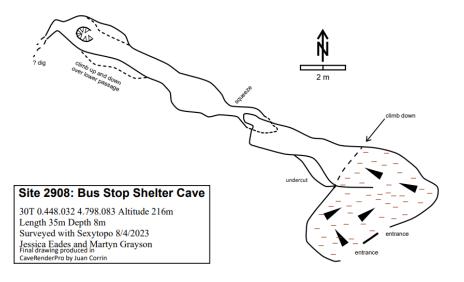

r Brain and Paul Fairman **Right Hand Series** surveyed March 2023 by members of the Imperial College Caving Club

Final drawing by Juan Corrin in Affinity Designer

## Cobadal

Shaft 3684 a climb of 2m met a slope down to a chamber 3m across with a pitch at its base. To



progress it needs a crowbar to move three rocks to get down the pitch of about 6m. A promising passage can be seen at the bottom.

A chamber is visible at the draughting cave 3685, but it needs capping to make progress.

Bus Stop Shelter Cave (2908) was surveyed to 35m with limited prospects.





Fat Boy GT (0613) was checked as part of the Bat Project and found to have bats present. The end of the cave was looked at for a digging prospect. This is possible, but will need scaffolding to secure boulders - a major dig.



The entrance to Sumidero de Cobadal (1930) was found to be passable and the route to the boulder choke above *Wessex Inlet* was checked out. Digging high up in this strongly draughting

choke has much potential.

# **Northen Sector**

#### Garzón

Cave 4132 was dug to remove a boulder and was found to be too tight after 17m and 9m depth. Shaft 4242 was dug to 5m depth and length.

### Hazas de Cesto

Cueva del Palomas (4004) in Riolastras was checked as part



of the Bat Project and groups of greater and lesser horseshoe bats were identified. The majority were in an area of heavily eroded limestone with a number of gulleys and drops mainly covered by trees. The caves here are clearly fragments of very old systems. Cueva la Centinela (4941) was dug open to a walking passage then pushed b