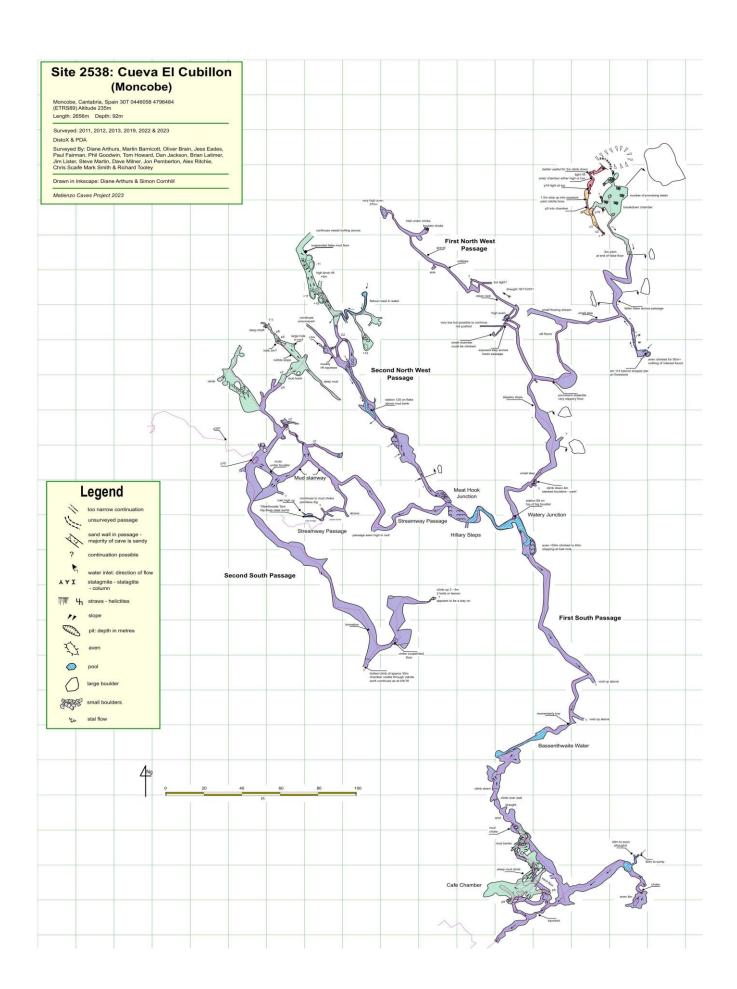

5345 and shakehole / collapse were located, but neither dug.

At the cave 5192, a descending hole was looked at near the section "b" on the survey but found to be too tight with no draught.

**Moncobe** work carried out with the agreement of the club G.E. Pistruellos.

At El Cubillón, 2538, work was made to complete survey and pushing work. Hilary Step passage was pushed but, after a couple of decorated chambers it was choked with calcite. A pitch that was found at Easter near the end of the system was rigged so Mark Smith could dive the sump. However, at the sump no belay for the line could be found and an undercut in nil visibility was too risky to continue. At the bottom of the pitch, a climb up into a series of chambers that reached a 40mm deep rift with the sound of a stream below.