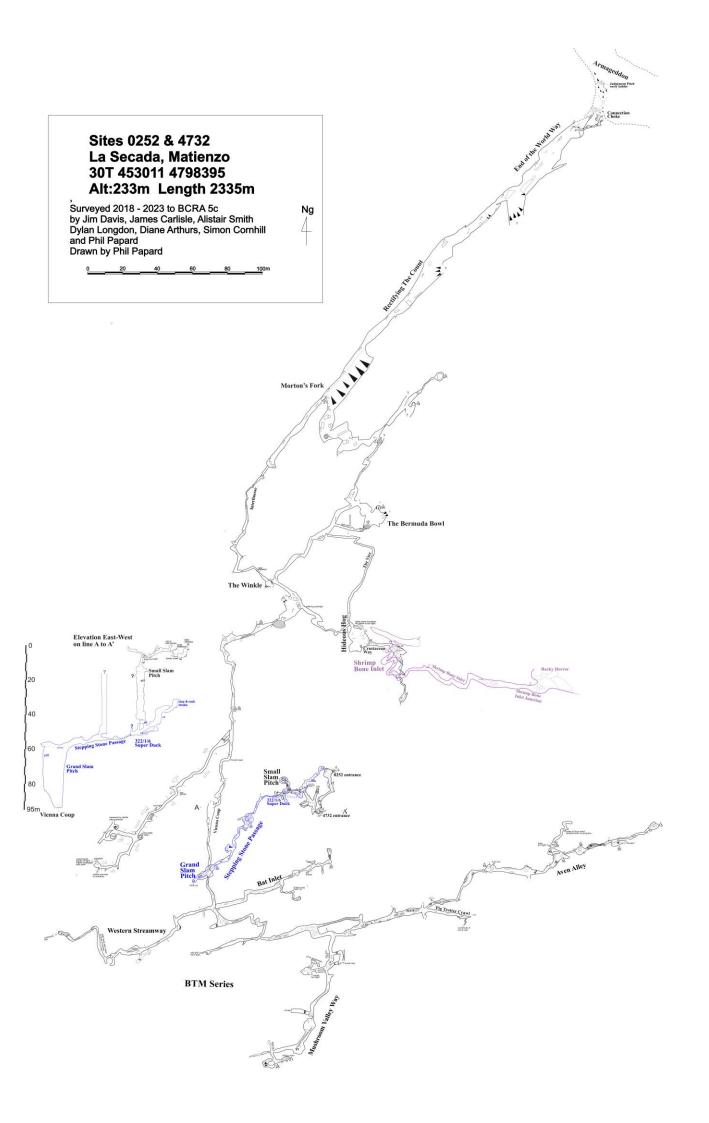

Fig 1 Expedición Británica área de permiso para el 2023

11 12 15

17

9

collapse and installing a large diameter tube to protect from any further collapse; and with easier access via Torca la Decepcíon (4732) undertaking a resurvey of *Rocky Horror* to *Duckham's Sump* area where some 1.235km of resurvey were completed.