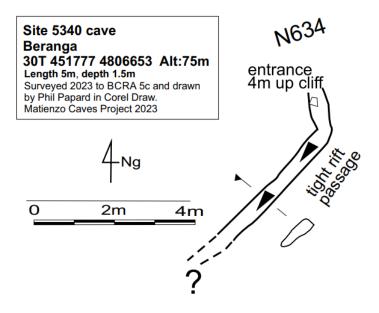

# Introduction

This report covers the expedition speleological work in the permit area 17 shown in figure 1 below

in the period from November 2022 to October 2023. This covers Ribamontan al Monte south of the A-8 autopista, Solorzano, Entrambasaguas east of the CA-651 and Ruesga north of Cruz Uzano. The permit also covers work in Cueva Vallina which was proved to link hydrologically with the South Vega system in Matienzo in 2016. The expedition has agreed formal agreements with Club de Espeleología la Cambera to jointly work the Ribamontan al Monte area and with Espeleo Club Tortosa to work in Cueva Vallina.