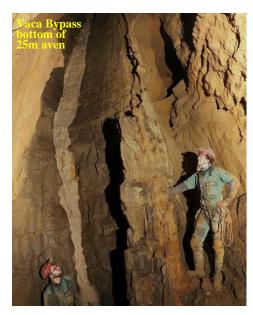

This year some time was spent on a number of projects including: work to connect Fridge Door Cave (1800) to Cueva-Cubio del Llanio (3234) and to locate and then excavate and make stock proof a new entrance needed for better and safer access for divers; stabilising Giant Panda Entrance (2691) which had started to