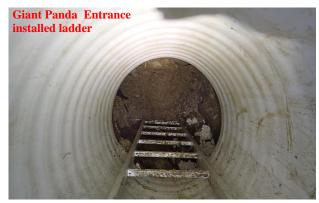

This year some time was spent on a number of projects including: work to connect Fridge Door Cave (1800) to Cueva-Cubio del Llanio (3234) and to locate and then excavate and make stock proof a new entrance needed for better and safer access for divers; stabilising Giant Panda Entrance (2691) which had started to