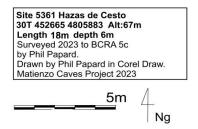

dug to 5m depth and length.

### Hazas de Cesto

Cueva del Palomas (4004) in Riolastras was checked as part



of the Bat Project and groups of greater and lesser horseshoe bats were identified. The majority were in an area of heavily eroded limestone with a number of gulleys and drops mainly covered by trees. The caves here are clearly fragments of very old systems. Cueva la Centinela (4941) was dug open to a walking passage then pushed beyond a tight section to end after about a further 10m to give a 44m long cave. Gordon worked on excavating a crawl just past this new passage. A dig in an adjacent blocked passage in this site was dug but progress

is slow, and prospects seem low.

Nearby Arch Cave 2 (5361) was explored down a 30 degree slope to a chamber giving a cave length of 18m.







tight bend needs to be enlarged On the east side of the road is an area of well eroded bedrock with a number of small hollows Site 5381 Hazas de Cesto 30T 452892 4805846 Alt:48m and ravines. Length 5m, depth 2m Surveyed 2023 to BCRA 5c One small ravine runs off at right angles to the by Ioan Roberts & Elin West Drawn by Phil Papard in Corel Draw road and, after a few metres, a cave on the north Matienzo Caves Project 2023 wall, Ravine Cave (5381), was found. This went some 5m to a tight section on a bend and needs a very thin person or capping to continue. There is a small draught. 1m 2m Just to the south in a wooded hollow next to the open fields, another cave was discovered on the west wall that ran through the limestone to an exit with two further openings to the surface (Four Entra