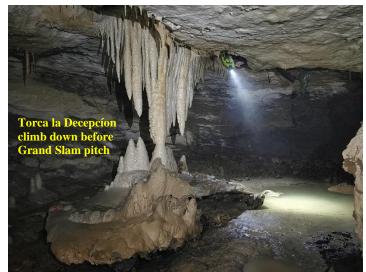

Fig 1 Expedición Británica área de permiso para el 2023

11 12 15

17

9

collapse and installing a large diameter tube to protect from any further collapse; and with easier access via Torca la Decepcíon (4732) undertaking a resurvey of *Rocky Horror* to *Duckham's Sump* area where some 1.235km of resurvey were completed.