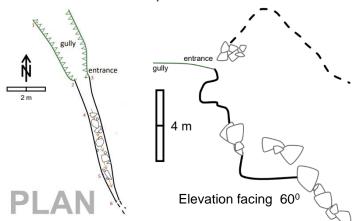

# Introduction

This report covers the expedition speleological work in the permit area 17 shown in figure 1 below

in the period from November 2022 to October 2023. This covers Ribamontan al Monte south of the A-8 autopista, Solorzano, Entrambasaguas east of the CA-651 and Ruesga north of Cruz Uzano. The permit also covers work in Cueva Vallina which was proved to link hydrologically with the South Vega system in Matienzo in 2016. The expedition has agreed formal agreements with Club de Espeleología la Cambera to jointly work the Ribamontan al Monte area and with Espeleo Club Tortosa to work in Cueva Vallina.