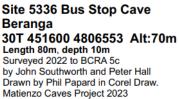

worth a look





with a small diving kit to check it is a sump that may go. There is some potential in the hills behind this resurgence for more extensive cave.

### Beranga

Five small caves were found on the south side of the N634: most seemed to be old, abandoned caves now truncated by the road cuttings. The most extensive was Bus Stop Cave (5336) that was surveyed to 80m passing



Rus Stop
Entrance

Entrance

O 10m 20m

Matlock Head

Site 5336 Bus Stop Cave
Beranga
30T 451600 4806553 Alt:70

under the railway.

Another small cave, 5337, was partly explored and more work is needed.

Further to the east three caves in the road cutting were explored, two requiring Juan's extension ladders to reach. The most hazardous part of the exploration was getting across the N634 with the ladder.





Site 5338 Beranga
30T 451834 4806683 Alt:75m
Length 9m, depth 1m
Surveyed 2023 to BCRA 5c and drawn
by Phil Papard in Corel Draw.
Matienzo Caves Project 2023

O 2m 4m

N634

choke close
to site 53339

wall contains calcited stream material
Choke w

Cave 5338 is 5m up the rock face and the 9m cave is an excavated crawl to very small hole down with one wall of what appears to be calcited gravel and so may have been part of a very old, larger system. There is a side passage to a choke that may have connected to cave 5339 at the base of the rock face. That hole is an 8m long, 3m deep, blind cave.

Site 5340

choke with very small pit A little to the west is another small cave

(5340) high up. This is a slot in solid limestone that turns to the right to a tight rift needing a very thin pers