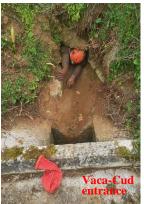

were identified but more work is required.

The river around the sinks at Carcavuezo have recently been cleared of debris by



the local authority with the aim of reducing flooding. This work included clearing the overflow channel from the sinks to near the entrance to Cueva de Carcavuezo (0081). The main entrance was found to be blocked by logs, but below at the end of the

overflow channel a site was found that should be fairly easy to open as an alternative entrance. In the past, an entrance in this area had been found (3895) but subsequently blocked by flood debris.

One of the more improbable caves was found adjacent to the main road in Matienzo just to the south of the river bridge. What looked just like an outlet for a field drain aroused enough interest

for one member to get a







light and explore in his normal clothes, finding it was in fact a cave (Vaca-Cud, site 5334). He returned with a team and surveyed the 14mlong cave. It has limited prospects, but does show that the limestone does extend to the valley floor in this area.

At Cueva del Anío (0151) a tight rift not on the survey was found and this was pushed, and the cave surveyed to 41m where more work will be needed to make more progress. At La Cuvía (0086) the end was pushed until it became too tight. A number of sites in key locations continued to be dug with some progress but more work is needed. Site 2770 was dug to 9m but still needs more work. Extensive digging took place at Apprentice Cave (2108), but prospects now look



poor, and attention moved to dig 2101 which was progressed for 5m. Socks