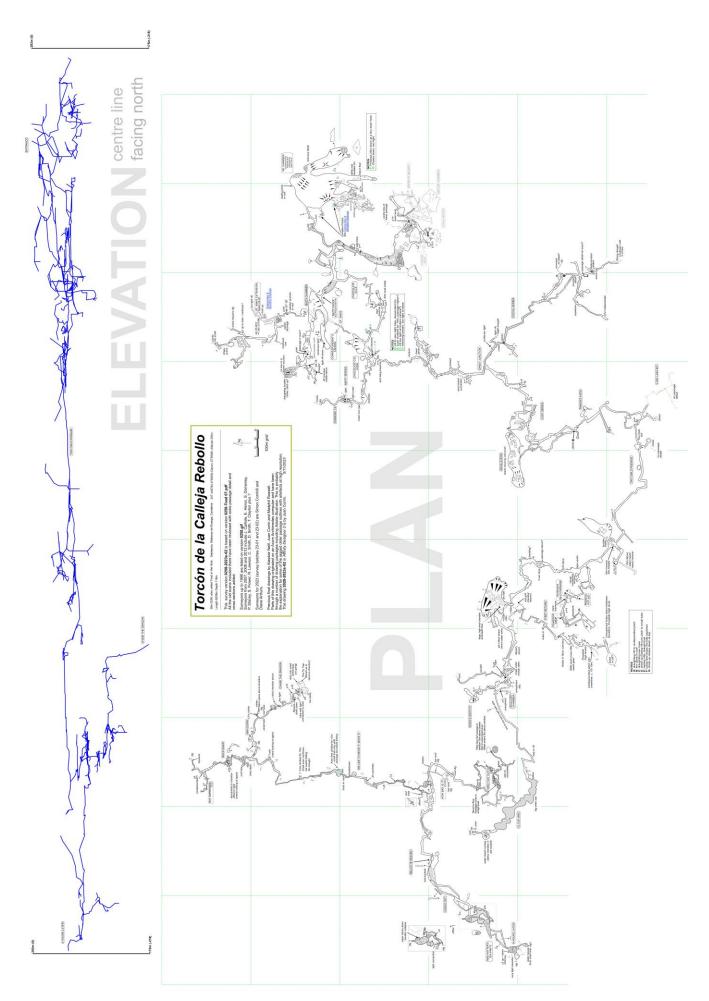

# Introduction

This report covers the expedition speleological work in the permit area 17 shown in figure 1 below

in the period from November 2022 to October 2023. This covers Ribamontan al Monte south of the A-8 autopista, Solorzano, Entrambasaguas east of the CA-651 and Ruesga north of Cruz Uzano. The permit also covers work in Cueva Vallina which was proved to link hydrologically with the South Vega system in Matienzo in 2016. The expedition has agreed formal agreements with Club de Espeleología la Cambera to jointly work the Ribamontan al Monte area and with Espeleo Club Tortosa to work in Cueva Vallina.