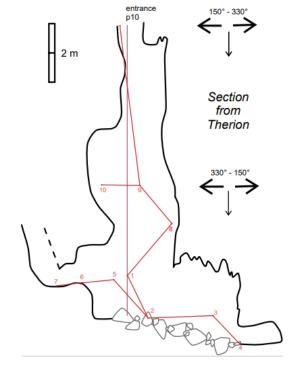

# Introduction

This report covers the expedition speleological work in the permit area 17 shown in figure 1 below

in the period from November 2022 to October 2023. This covers Ribamontan al Monte south of the A-8 autopista, Solorzano, Entrambasaguas east of the CA-651 and Ruesga north of Cruz Uzano. The permit also covers work in Cueva Vallina which was proved to link hydrologically with the South Vega system in Matienzo in 2016. The expedition has agreed formal agreements with Club de Espeleología la Cambera to jointly work the Ribamontan al Monte area and with Espeleo Club Tortosa to work in Cueva Vallina.