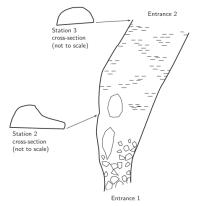

# Introduction

This report covers the expedition speleological work in the permit area 17 shown in figure 1 below

in the period from November 2022 to October 2023. This covers Ribamontan al Monte south of the A-8 autopista, Solorzano, Entrambasaguas east of the CA-651 and Ruesga north of Cruz Uzano. The permit also covers work in Cueva Vallina which was proved to link hydrologically with the South Vega system in Matienzo in 2016. The expedition has agreed formal agreements with Club de Espeleología la Cambera to jointly work the Ribamontan al Monte area and with Espeleo Club Tortosa to work in Cueva Vallina.