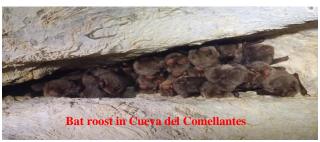

|                    |                    |                           |            |

Just over four and a half kilometres of new cave were found and surveyed in 2023 as well as identifying and recording some seventy seven new sites and entrances. The main finds this year

were in: Fridge Door Cave (1800); Cueva Vallina (0733); and new sites Vaca Bypass (5368) and Tomb of the Oil King (5369). A number of surveys are in the process of being completed and will appear on the Matienzo Caves Project website (<a href="http://matienzocaves.org.uk/page1.php">http://matienzocaves.org.uk/page1.php</a>) when complete along with details of all the sites and caves found in our permit area.

### Research Work

After the gap caused by Covid 19, the bat survey work has resumed with five species of bats



identified in over 13 active sites. A separate report on their work will be uploaded to the Matienzo Caves Project website.

A team led by Dr Peter Wynn of Lancaster University started the Speleothem Phosphate Palaeothermometer project aiming to provide a breakthrough in the field of temperature

reconstruction by developing a new palaeothermometer using phosphate-oxygen isotopes contained within speleothems. The NERC-funded project uses Cueva-Cubío del Llanío (3234) in Riaño as the collection centre. As part of this work 150 litres of sample water were collected for transport back to Lancaster for testing.

No water tracing took place partly due to the dry weather conditions during expedition times; we expect to resume this work in 2024.

# **Southern Sector**

Cueva Vallina (0733)

At